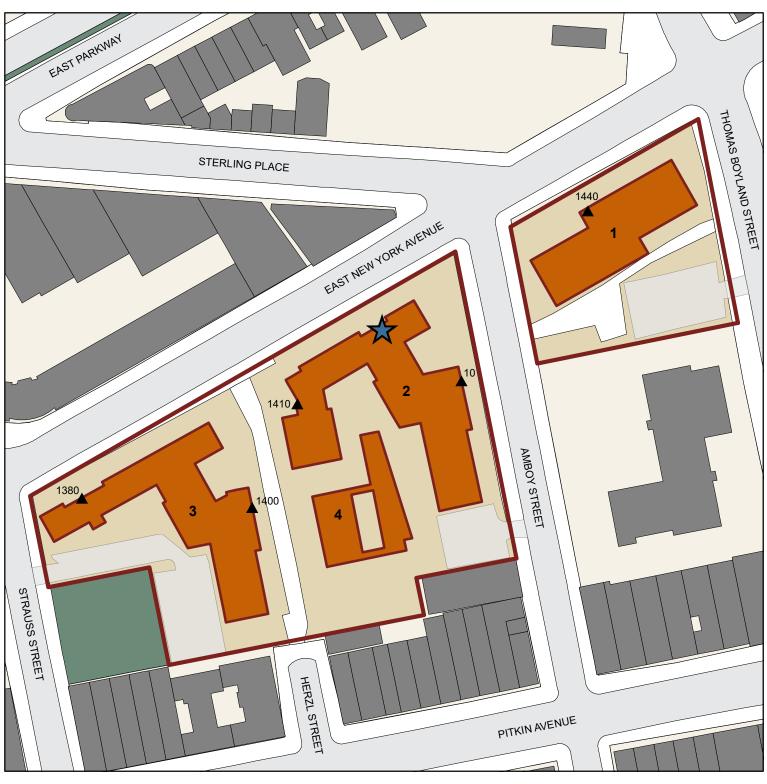

## **GARVEY (GROUP A)**

**BOROUGH: BROOKLYN** 

TDS #: 252

**MANAGED BY: GARVEY** 

| BUILDING# | STAIRHALL# | ADDRESS                   | ZIP CODE | RESIDENTIAL | вьоск | LOT | BIN     | AMP#        | HZ | FACILITY                                                                                                                     |
|-----------|------------|---------------------------|----------|-------------|-------|-----|---------|-------------|----|------------------------------------------------------------------------------------------------------------------------------|
| 1         | 011        | 1440 EAST NEW YORK AVENUE | 11212    | YES         | 3496  | 13  | 3080727 | NY005012520 |    | SENIOR CENTER/ LAUNDRY ROOM                                                                                                  |
| 2         | 012        | 10 AMBOY STREET           | 11212    | YES         | 3494  | 10  | 3251969 | NY005012520 |    | BOILER/ MAINTENANCE SHOP/ NYCHA PAINT SHOP/ CONTRACTOR PAINT A AND B SHOPS/<br>MAIN STOREROOM AND SECONDARY STORE ROOM       |
| 2         | 012        | 1424 EAST NEW YORK AVENUE | 11212    |             | 3494  | 10  | 3251969 | NY005012520 |    | DEVELOPMENT MANAGEMENT OFFICE                                                                                                |
| 2         | 013        | 1410 EAST NEW YORK AVENUE | 11212    | YES         | 3494  | 10  | 3251969 | NY005012520 |    |                                                                                                                              |
| 3         | 014        | 1400 EAST NEW YORK AVENUE | 11212    | YES         | 3494  | 10  | 3333363 | NY005012520 |    | GARAGE (LOCATED UNDER APARTMENTS #1H & 1J)/ ROOFTOP LEASE LOCATION/ CARPENTERS SHOP/ PLASTERERS SHOP/ STORAGE ROOM IN GARAGE |
| 3         | 015        | 1380 EAST NEW YORK AVENUE | 11212    | YES         | 3494  | 10  | 3333363 | NY005012520 |    | STORAGE ROOM                                                                                                                 |
| 4         | 018        | 20 AMBOY STREET           | 11212    |             | 3494  | 10  | 3251969 | NY005012520 |    | COMMUNITY CENTER                                                                                                             |